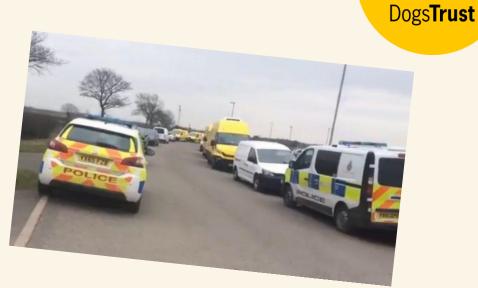

# More than 100 dogs removed in Killingholme rescue centre raid

3 22 March 2018

Rescue vehicles and dog ambulances were at the 4 Paws Veterinary Clinic during a police raid at a property in South Killingholme

More than a hundred dogs have been removed from a vets and rescue centre in North Lincolnshire during a huge raid by police and RSPCA inspectors.

The RSPCA said they were taken away from the 4 Paws Veterinary Clinic on