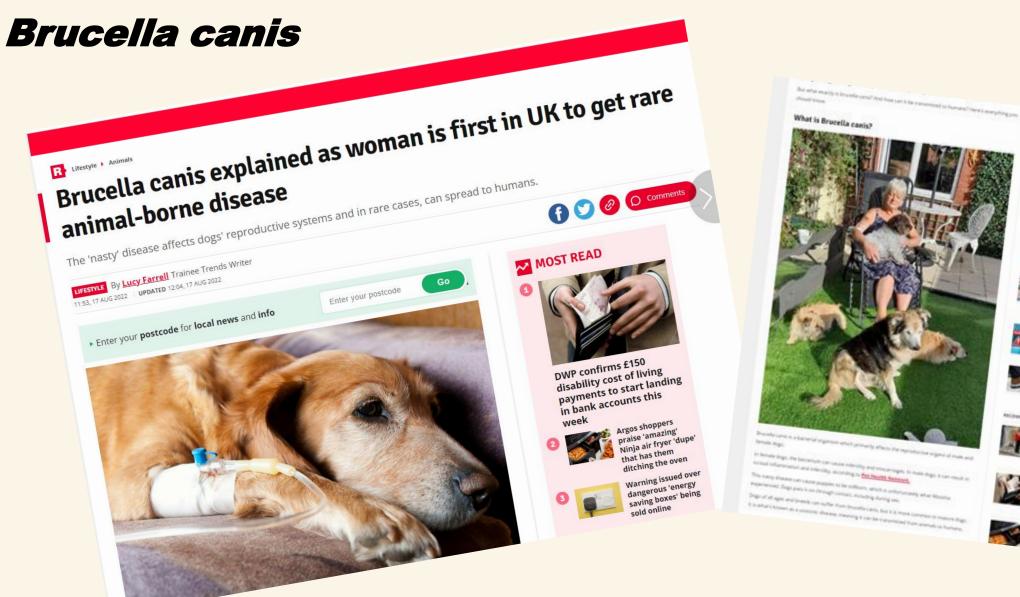

#### A multi-charity operation

...16 days after Operation Cadmium a call came through...

Blood testing – snapshot of results known at the time

- Rabies titre 0.1mmol/L (failed)
- Brucella test unsure of results as pending
- Leishmania antibody +ve low/moderate
- Leishmania PCR not detected
- Distemper antibody unsure as pending results
- Distemper PCR not detected