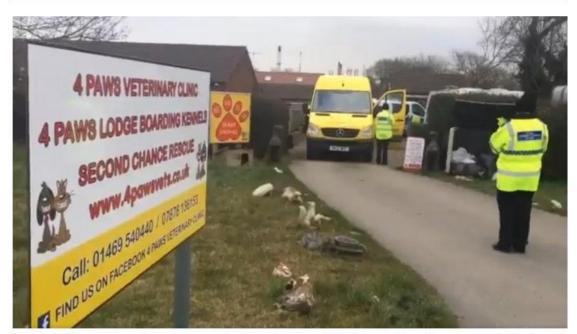

# More than 100 dogs removed in Killingholme rescue centre raid

3 22 March 2018

Rescue vehicles and dog ambulances were at the 4 Paws Veterinary Clinic during a police raid at a property in South Killingholme

More than a hundred dogs have been removed from a vets and rescue centre in North Lincolnshire during a huge raid by police and RSPCA inspectors.

The RSPCA said they were taken away from the 4 Paws Veterinary Clinic on