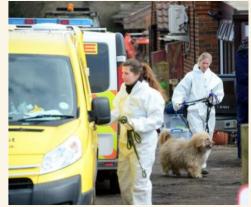

# More than 100 dogs removed in Killingholme rescue centre raid

3 22 March 2018

Rescue vehicles and dog ambulances were at the 4 Paws Veterinary Clinic during a police raid at a property in South Killingholme

More than a hundred dogs have been removed from a vets and rescue centre in North Lincolnshire during a huge raid by police and RSPCA inspectors.

The RSPCA said they were taken away from the 4 Paws Veterinary Clinic on