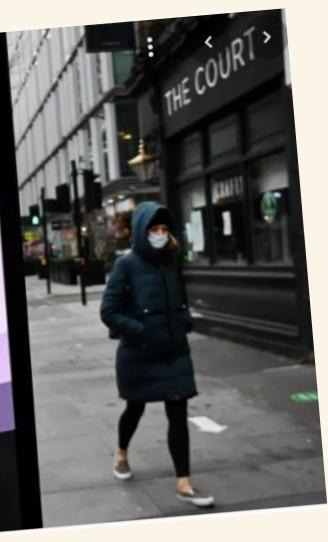

#### A multi-charity operation

...16 days after Operation Cadmium a call came through...

Blood testing – snapshot of results known at the time

- Rabies titre 0.1mmol/L (failed)
- Brucella test unsure of results as pending
- Leishmania antibody +ve low/moderate
- Leishmania PCR not detected
- Distemper antibody unsure as pending results
- Distemper PCR not detected