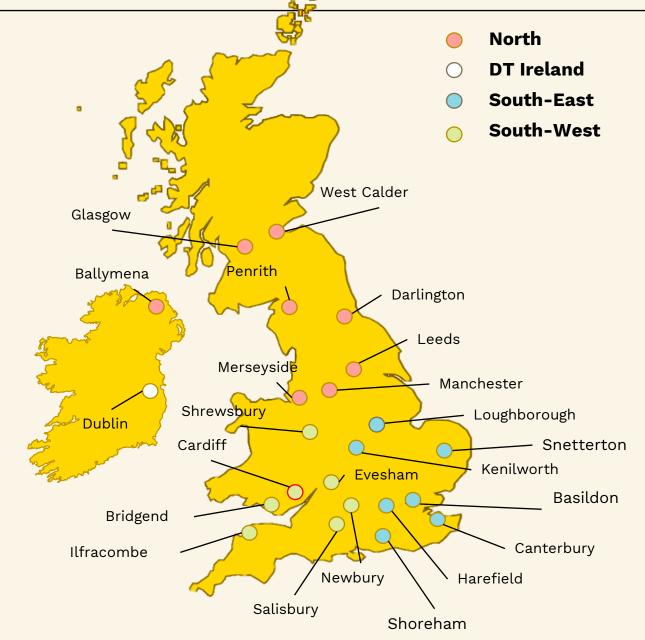

#### **Glasgow – the first Distemper case**

#1 Map and Context – understanding any staff or volunteers on site