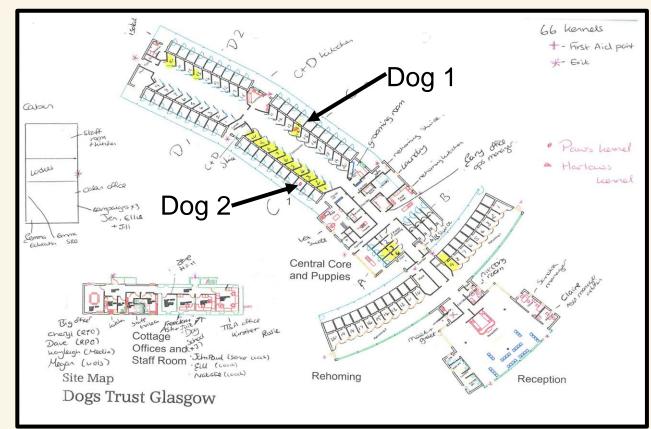

# Tackling Disease Outbreak in a Shelter Environment

**Practical Considerations and Lessons Learnt** 

**DogsTrust** 

Runa Hanaghan – Deputy Veterinary Director Dogs Trust 06.10.2022

## **Dogs Trust Rehoming Centre (shelter) network**







#### **Glasgow – the first Distemper case**

#1 Map and Context – understanding any staff or volunteers on site

#### **#2 Contact tracing and linked dogs**





## **#3 Experts for guidance**

#### **Operation Cadmium**

# More than 100 dogs removed in Killingholme rescue centre raid

3 22 March 2018





Rescue vehicles and dog ambulances were at the 4 Paws Veterinary Clinic during a police raid at a property in South Killingholme

More than a hundred dogs have been removed from a vets and rescue centre in North Lincolnshire during a huge raid by police and RSPCA inspectors.

The RSPCA said they were taken away from the 4 Paws Veterinary Clinic on



Dogs were shared across four sites at Dogs Trust:

- Evesham intake block
- Loughborough intake block
- Leeds spare kennels
- Manchester puppy block
- Commercial Quarantine kennels for 5 dogs who were non-compliant

#### A multi-charity operation



...16 days after Operation Cadmium a call came