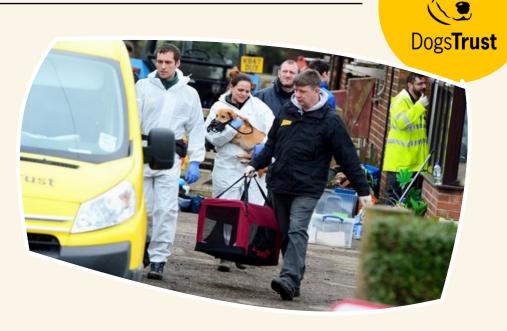

Dogs were shared across four sites at Dogs Trust:

- Evesham intake block
- Loughborough intake block
- Leeds spare kennels
- Manchester puppy block
- Commercial Quarantine kennels for 5 dogs who were non-compliant