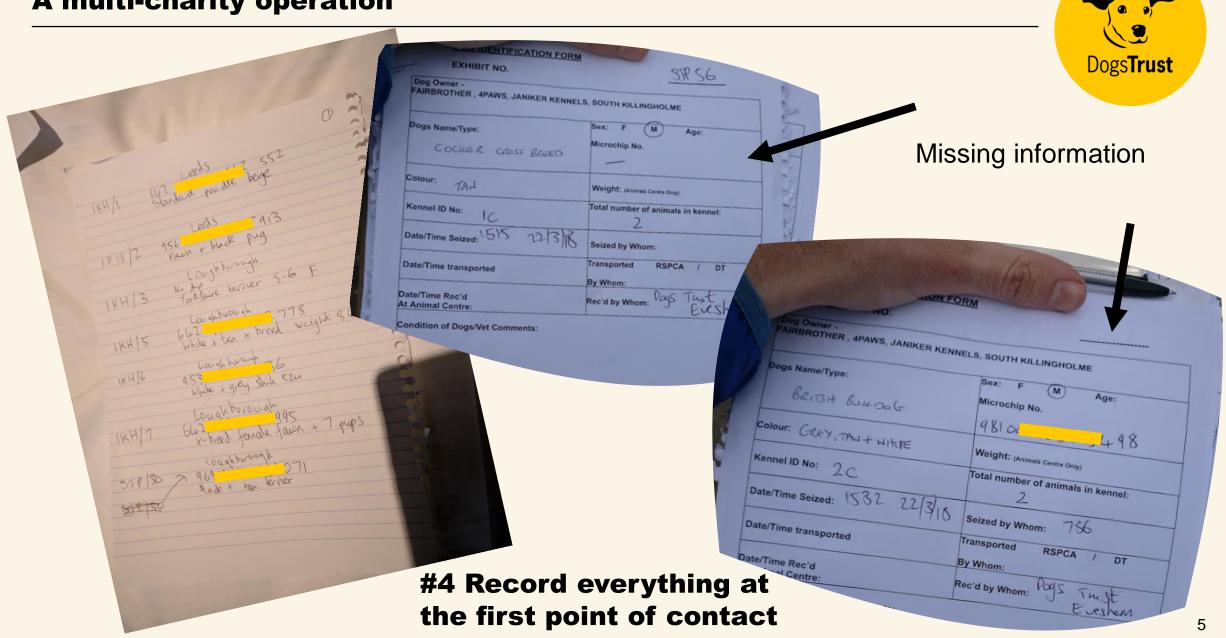

#### A multi-charity operation

...16 days after Operation Cadmium a call came through...

Blood testing – snapshot of results known at the time

- Rabies titre 0.1mmol/L (failed)
- Brucella test unsure of results as pending
- Leishmania antibody +ve low/moderate
- Leishmania PCR not detected
- Distemper antibody unsure as pending results
- Distemper PCR not detected